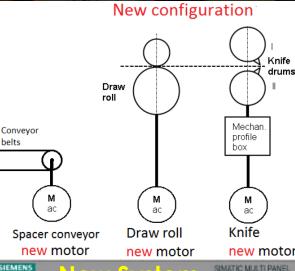

## BSP Pakistan FH Developments SHM, Goebel, A4 Line Through SAEL





## SHM Sheeting Machine BSP Pakistan

**After** Description Before Machine Speed 130 MPM **275 MPM** Through Put (Tons) 400 Tons 1500 Tons E & I Down Time Rate 10 % 0.5 % Online Counting No Yes Paper Running Yes No **Board Running** Yes Yes Board Double Reel < 200 Gsm No Yes **Auto Tension Control** No Yes **Auto Size Control** No Yes **Auto Squareness Control** Yes No Auto Pile Change Over Yes No











## **Geobel Slitting Machine BSP Pakistan**

| Description            | Before   | After     |
|------------------------|----------|-----------|
| Machine Speed          | 250 MPM  | 500 MPM   |
| Through Put (Tons)     | 250 Tons | 425 Tons  |
| E & I Down Time Rate   | 8 %      | 0 %       |
| Winding Quality        | Good     | Excellent |
| Auto Tension Control   | No       | Yes       |
| Auto Speed Control     | No       | Yes       |
| Auto Reels Offloading  | No       | Yes       |
| Auto Outer Dia control | No       | Yes       |



## A4 Machine BSP Pakistan

| Description           | Before         | After          |
|-----------------------|----------------|----------------|
| Through Put (Packets) | 10,500 Pac/Day | 15,000 Pac/Day |
| Auto Tension Control  | No