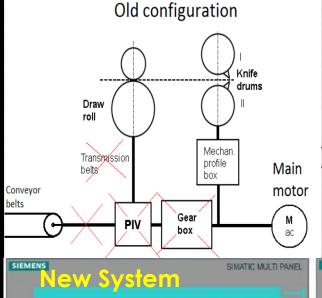

## BSP Pakistan FH Developments SHM, Goebel, A4 Line Through SAEL





## SHM Sheeting Machine BSP Pakistan

**After** Description Before Machine Speed 130 MPM **275 MPM** Through Put (Tons) 400 Tons 1500 Tons E & I Down Time Rate 10 % 0.5 % Online Counting No Yes Paper Running Yes No **Board Running** Yes Yes Board Double Reel < 200 Gsm No Yes **Auto Tension Control** No Yes **Auto Size Control** No Yes **Auto Squareness Control** Yes No Auto Pile Change Over Yes No











## **Geobel Slitting Machine BSP Pakistan**

| Description            | Before   | After     |
|------------------------|----------|-----------|
| Machine Speed          | 250 MPM  | 500 MPM   |
| Through Put (Tons)     | 250 Tons | 425 Tons  |
| E & I Down Time Rate   | 8 %      | 0 %       |
| Winding Quality        | Good     | Excellent |
| Auto Tension Control   | No       | Yes       |
| Auto Speed Control     | No       | Yes       |
| Auto Reels Offloading  | No       | Yes       |
| Auto Outer Dia control | No       | Yes       |



## A4 Machine BSP Pakistan

| Description           | Before         | After          |
|-----------------------|----------------|----------------|
| Through Put (Packets) | 10,500 Pac/Day | 15,000 Pac/Day |
| Auto Tension Control  | No