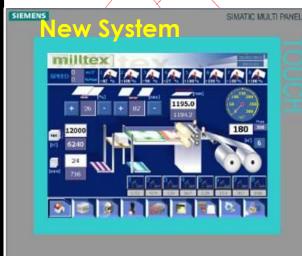

## BSP Pakistan FH Developments SHM, Goebel, A4 Line Through SAEL





## SHM Sheeting Machine BSP Pakistan

**After** Description Before Machine Speed 130 MPM **275 MPM** Through Put (Tons) 400 Tons 1500 Tons E & I Down Time Rate 10 % 0.5 % Online Counting No Yes Paper Running Yes No **Board Running** Yes Yes Board Double Reel < 200 Gsm No Yes **Auto Tension Control** No Yes **Auto Size Control** No Yes **Auto Squareness Control** Yes No Auto Pile Change Over Yes No











## **Geobel Slitting Machine BSP Pakistan**

| Description            | Before   | After     |
|------------------------|----------|-----------|
| Machine Speed          | 250 MPM  | 500 MPM   |
| Through Put (Tons)     | 250 Tons | 425 Tons  |
| E & I Down Time Rate   | 8 %      | 0 %       |
| Winding Quality        | Good     | Excellent |
| Auto Tension Control   | No       | Yes       |
| Auto Speed Control     | No       | Yes       |
| Auto Reels Offloading  | No       | Yes       |
| Auto Outer Dia control | No       | Yes       |



## A4 Machine BSP Pakistan

| Description           | Before         | After          |
|-----------------------|----------------|----------------|
| Through Put (Packets) | 10,500 Pac/Day | 15,000 Pac/Day |
| Auto Tension Control  | No