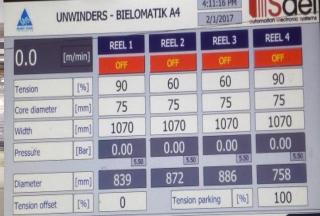

## A4 Machine BSP Pakistan

| Description           | Before         | After          |
|-----------------------|----------------|----------------|
| Through Put (Packets) | 10,500 Pac/Day | 15,000 Pac/Day |
| Auto Tension Control  | No             | Yes            |
| Auto Size Control     | No             | Yes            |
| Cutting Quality       | Good           | Excellent      |
| E & I Down Time Rate  | 10 %           | 0 %            |