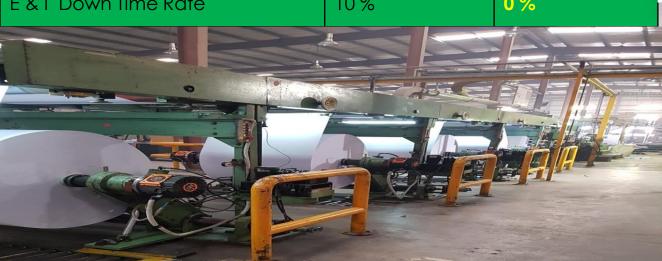

## **Geobel Slitting Machine BSP Pakistan**

| Description            | Before   | After     |
|------------------------|----------|-----------|
| Machine Speed          | 250 MPM  | 500 MPM   |
| Through Put (Tons)     | 250 Tons | 425 Tons  |
| E & I Down Time Rate   | 8 %      | 0 %       |
| Winding Quality        | Good     | Excellent |
| Auto Tension Control   | No       | Yes       |
| Auto Speed Control     | No       | Yes       |
| Auto Reels Offloading  | No       | Yes       |
| Auto Outer Dia control | No       | Yes       |