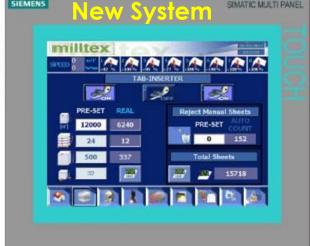

## A4 Machine BSP Pakistan

| Description           | Before         | After          |
|-----------------------|----------------|----------------|
| Through Put (Packets) | 10,500 Pac/Day | 15,000 Pac/Day |
| Auto Tension Control  | No             | Yes            |
| Auto Size Control     | No             | Yes            |
| Cutting Quality       | Good           | Excellent      |
| E & I Down Time Rate  | 10 %           | 0 %            |