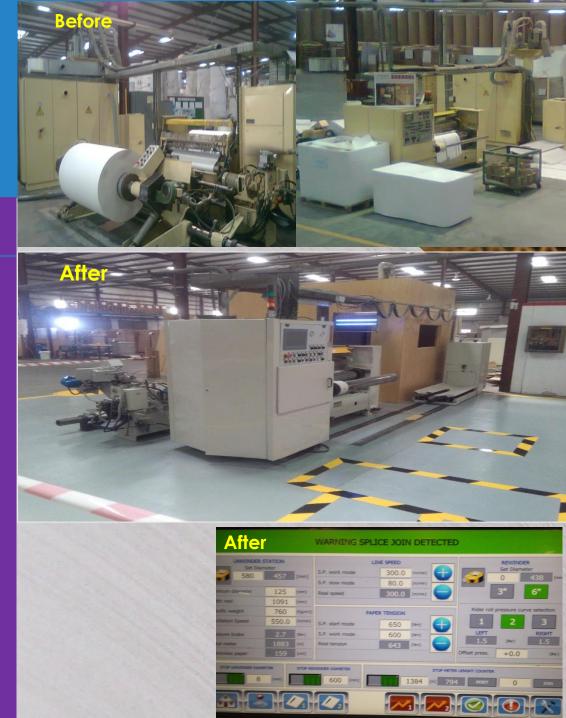

## SHM Sheeting Machine BSP Pakistan

**After** Description Before Machine Speed 130 MPM **275 MPM** Through Put (Tons) 400 Tons 1500 Tons E & I Down Time Rate 10 % 0.5 % Online Counting No Yes Paper Running Yes No **Board Running** Yes Yes Board Double Reel < 200 Gsm No Yes **Auto Tension Control** No Yes **Auto Size Control** No Yes **Auto Squareness Control** Yes No Auto Pile Change Over Yes No