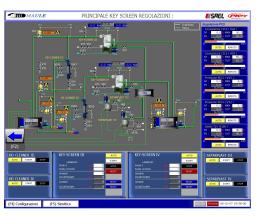

# SUPERVISOR / SCADA

- Musts of the application:
  - The heart of the control 100% SAEL– Our Dna

- A Scada Open-Source System developed with the customer, for the customer.
- Single or Integrated Supervisory systems with existing customer's network
- DCS, Engineering stations, PC and Server-client networks
- Scalink Platform for the best and sophisticated control
- Industry 4.0 Big Data Analisys