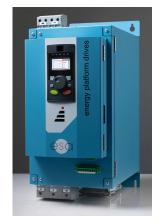

#### **INTELLIFLEX Platform ONE**

- Products born in the philosophy to last over time. One investment for ever
- DC Bus and AC/AC Stand Alone **Inverters** (7,5 to 600kW)
- DC Converters up to 1Mw in single unit

#### ONE INVERTERS STANDS FOR

- Film type capacitors vs. electrolytic type (infinite life-time)
- One control board all sizes fits
- Fast replacement of control board in case of fault. No parameters set up is needed
  - Extractable eeprom memory chip
- Performance improvement thanks to the new gen 3-core processor
- New accurate AC motor parameters ID logarithm
- Smart auto-tuning