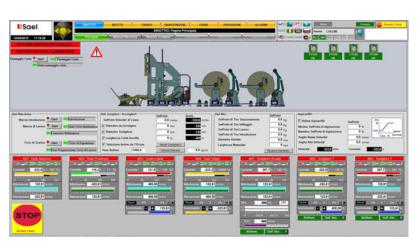

# SUPERVISOR / SCADA

- Musts of the application:
  - The heart of the control 100% SAEL– Our Dna

- A Scada Open-Source System developed with the customer, for the customer.
- Single or Integrated Supervisory systems with existing customer's network
- DCS, Engineering stations, PC and Server-client networks
- Scalink Platform for the best and sophisticated control
- Industry 4.0 Big Data Analisys