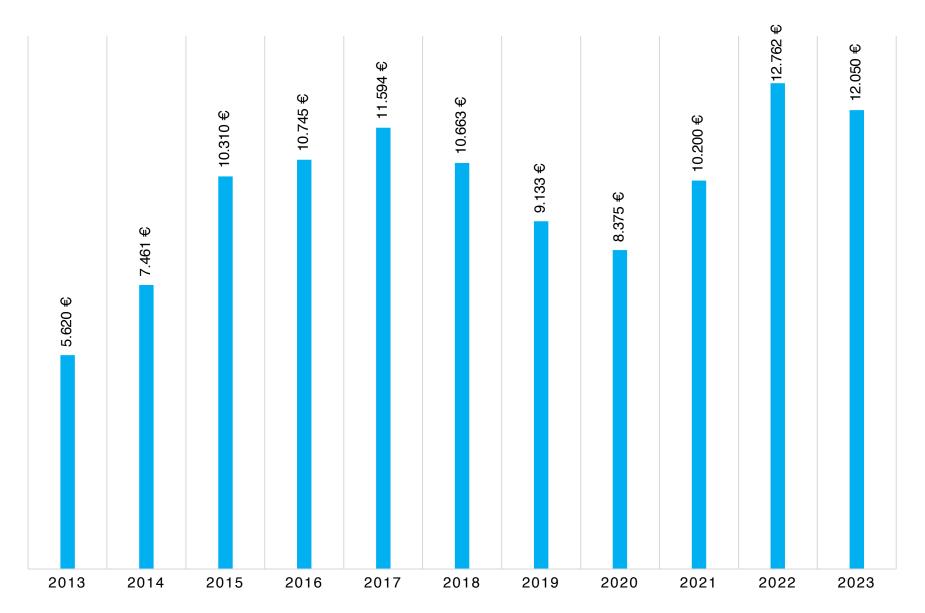

# SAEL Company Profile

Last rel May 2024 – rev1



## **COMPANY PROFILE**

- Founded on **1987** and based in Vicenza (S.r.l. Private Company)
- 10.5 Mio€ turnover (average)
- 60 Employees
- Automation Systems and Control Process for Industry:
  - Own AC and DC Drives (Intelliflex Platform One)
  - System Integration of popular market drives (Siemens, ABB, AB, Parker, etc.)

#### Main Markets:

- Paper, Steel
- Energy and Storage
- Plastic & Rubber, Metallic wire
- Hoisting, Heavy Duty
- General Purpose
- Over 7.000 Equipments installed





# TURNOVER – 10 years tendency



FORECAST 2024 => 12.250 Mio€



# PORTFOLIO SEGMENTATION



- 70% O.E.M.
- 30% End Users



# DIVISIONS / B.U.

- Three main Business Units:
  - Paper Division
  - Industry Division

Steel (branch of Industry) Division

Wire (branch of Industry) Division

Special Application (Heavy Duty) Division

Energy Division

- Dedicated Technical Support
  - Customer needs examination
  - R&D Software Hardware development
  - PM leaders (customers on site management)



# DRIVES & COMPONENTS

#### **INTELLIFLEX Platform ONE**

- Products born in the philosophy to last over time. One investment for ever
- DC Bus and AC/AC Stand Alone **Inverters** (7,5 to 600kW)
- DC Converters up to 1Mw in single unit

#### **ONE Control Board fits all**

• IM – PMSM and SyRM motors





#### ONE INVERTERS STANDS F