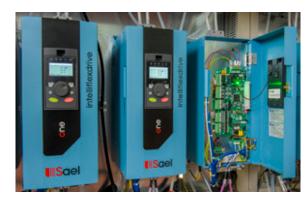

#### **INTELLIFLEX Platform ONE**

- Products born in the philosophy to last over time. One investment for ever
- DC Bus and AC/AC Stand Alone **Inverters** (7,5 to 600kW)
- DC Converters up to 1Mw in single unit

#### **ONE Control Board fits all**

• IM – PMSM and SyRM motors

#### ONE INVERTERS STANDS FOR

- Film type capacitors vs. electrolytic type (infinite life-time)
- One control board all sizes fits
- Fast replacement of control board in case of fault. No parameters set up is needed
  - Extractable eeprom memory chip
- Performance improvement thanks to the new gen 3-core processor
- New accurate AC motor parameters ID logarithm
- Smart auto-tuning