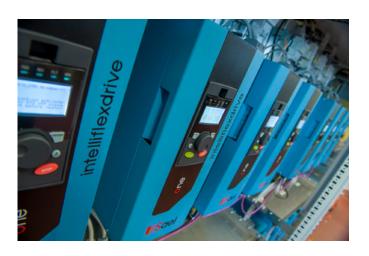

#### **INTELLIFLEX Platform ONE**

- Products born in the philosophy to last over time. One investment for ever
- DC Bus and AC/AC Stand Alone **Inverters** (7,5 to 600kW)
- DC Converters up to 1Mw in single unit

#### **ONE Control Board fits all**

• IM – PMSM and SyRM motors

#### ONE INVERTERS STANDS FOR

- Film type capacitors vs. electrolytic type (infinite life-time)
- One control board all sizes fits
- Fast replacement of control board in case of fault. No parameters set up is needed
  - Extractable eeprom memory chip
- Performance improvement thanks to the new gen 3-core processor
- New accurate AC motor parameters ID logarithm
- Smart auto-tuning