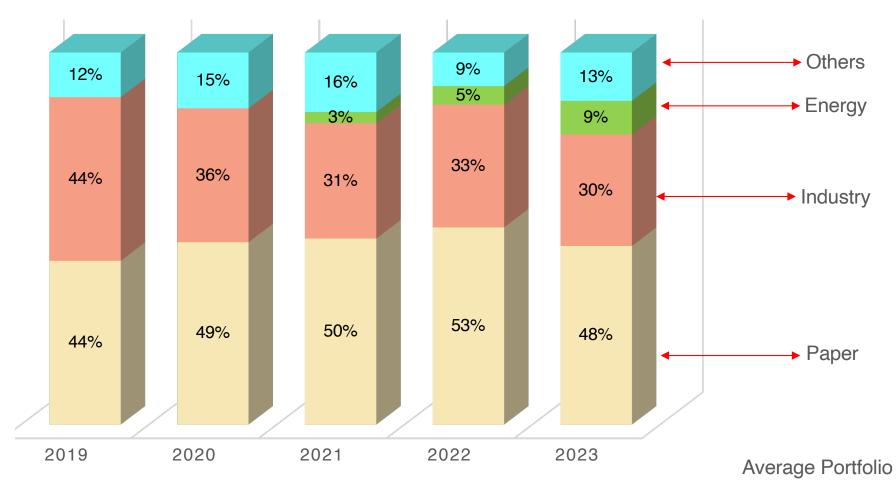

#### Main Markets:

- Paper, Steel
- Energy and Storage
- Plastic & Rubber, Metallic wire
- Hoisting, Heavy Duty
- General Purpose
- Over 7.000 Equipments installed

# DIVISIONS / B.U.

- Three main Business Units:
  - Paper Division
  - Industry Division

Steel (branch of Industry) Division

Wire (branch of Industry) Division

Special Application (Heavy Duty) Division

Energy Division